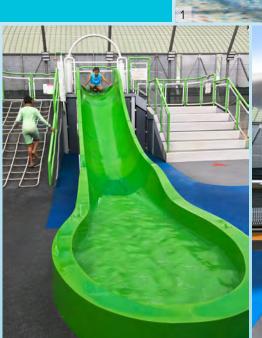

#### Water Playground

Playing with human senses, Hitachi Aqua-Tech is driven to create joy, excitement and promote self-discovery and social interactions through our water play park concepts.

We take pride in creating fun-filled and safe playgrounds that are guaranteed to keep children occupied all day.

- 1 Jurong West Sports Complex, Singapore
- 2 The Interlace, Singapore
- 3 Compass One, Singapore