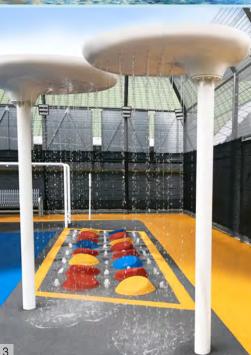

#### Water Playground

Playing with human senses, Hitachi Aqua-Tech is driven to create joy, excitement and promote self-discovery and social interactions through our water play park concepts.

We take pride in creating fun-filled and safe playgrounds that are guaranteed to keep children occupied all day.

- 1 Jurong West Sports Complex, Singapore
- 2 The Interlace, Singapore
- 3 Compass One, Singapore