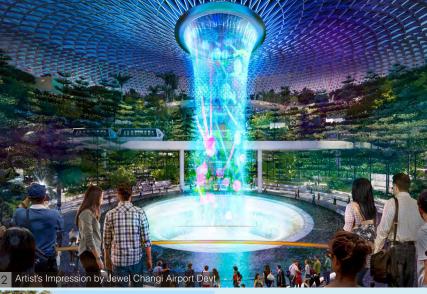

#### **Water Feature Systems**

Water Elements bring life to the Architecture and Landscape. Whether as the main or supporting element, water impresses, enhances and fascinates- a fact well illustrated by the varied nature of our completed projects.

- 1 Marina Barrage, Singapore
- 2 Jewel Changi Airport, Singapore
- 3 The Pier Condominium, Singapore
- 4 Sheraton Da Nang, Vietnam
- 5 Aalto Condominium, Singapore
- 6 D'Leedon Condominium, Singapore
- 7 Bugis Junction, Singapore